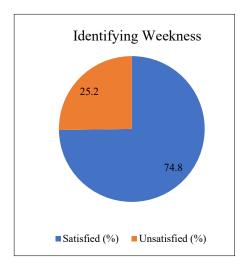

### **Calculation Table**

| Question No.    | 1    | 2    | 3    | 4    | 5    | 6    | 7    | 8    | 9    | 10   | 11   | 12   | 13   | 14   |
|-----------------|------|------|------|------|------|------|------|------|------|------|------|------|------|------|
| Satisfied (%)   | 90.1 | 88.3 | 85.6 | 87.4 | 80.2 | 82.9 | 82.0 | 78.4 | 81.1 | 82.0 | 74.8 | 76.6 | 81.1 | 79.3 |
| Unsatisfied (%) | 9.9  | 11.7 | 14.4 | 12.6 | 19.8 | 17.1 | 18.0 | 21.6 | 18.9 | 18.0 | 25.2 | 23.4 | 18.9 | 20.7 |

10. The teachers identify your strengths and encourage you by providing the right level of challenges.(শিক্ষকরা আপনার শক্তি চিহ্নিত করে এবং আপনাকে সঠিক স্তরে চ্যালেঞ্জ গ্রহণের জন্য উৎসাহিত করে) হ্যাঁ

11. The teachers can identify your weaknesses and help you to overcome them. (শিক্ষকরা আপনার দুর্বলতাগুলো চিহ্নিত করে এবং সেগুলো কাটিয়ে উঠতে আপনাকে সাহায্য করে) হ্যাঁ