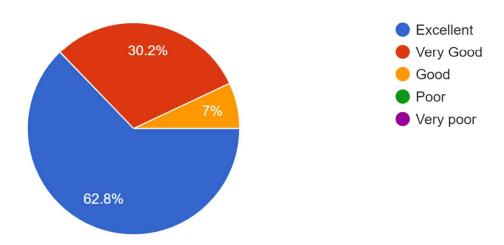

8. The role of the Institution in engaging students with monitoring, review and continuous quality improvement of the teaching, learning process.

43 responses

9. The role of the institutions in encouraging student centric methods for enhancing learning experiences.