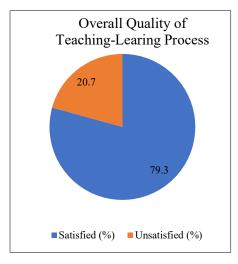

### **Calculation Table**

| Question No.    | 1    | 2    | 3    | 4    | 5    | 6    | 7    | 8    | 9    | 10   | 11   | 12   | 13   | 14   |
|-----------------|------|------|------|------|------|------|------|------|------|------|------|------|------|------|
| Satisfied (%)   | 90.1 | 88.3 | 85.6 | 87.4 | 80.2 | 82.9 | 82.0 | 78.4 | 81.1 | 82.0 | 74.8 | 76.6 | 81.1 | 79.3 |
| Unsatisfied (%) | 9.9  | 11.7 | 14.4 | 12.6 | 19.8 | 17.1 | 18.0 | 21.6 | 18.9 | 18.0 | 25.2 | 23.4 | 18.9 | 20.7 |

13. Teachers encourage you to participate in extracurricular activities. (শিক্ষকরা আপনাকে পাঠ্যক্রম বহির্ভূত কার্যকলাপে অংশগ্রহন করতে উৎসাহিত করে)

14. The overall quality of the teaching-learning process in your institute is very good? (আপনার ইন্সটিটিউটে শিক্ষণ-শিখন পদ্ধতির

সামগ্রিকমান কি খুবই ভালো?)