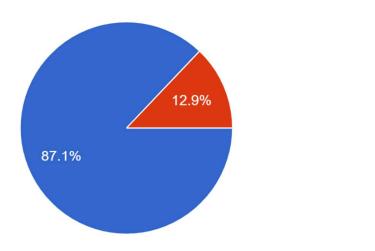

4.Students' responsiveness and interaction in the class is satisfactory 31 responses

5.Teachers also incorporate other means of evaluation system besides the central evaluation system

7.Library facilities with respect to availability and accessibility of student related books is good 31 responses