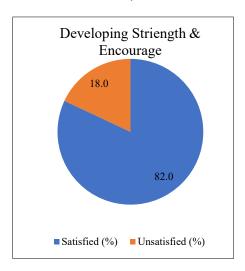

### **Calculation Table**

| Question No.    | 1    | 2    | 3    | 4    | 5    | 6    | 7    | 8    | 9    | 10   | 11   | 12   | 13   | 14   |
|-----------------|------|------|------|------|------|------|------|------|------|------|------|------|------|------|
| Satisfied (%)   | 90.1 | 88.3 | 85.6 | 87.4 | 80.2 | 82.9 | 82.0 | 78.4 | 81.1 | 82.0 | 74.8 | 76.6 | 81.1 | 79.3 |
| Unsatisfied (%) | 9.9  | 11.7 | 14.4 | 12.6 | 19.8 | 17.1 | 18.0 | 21.6 | 18.9 | 18.0 | 25.2 | 23.4 | 18.9 | 20.7 |

10. The teachers identify your strengths and encourage you by providing the right level of challenges.(শিক্ষকরা আপনার শক্তি চিহ্নিত করে এবং আপনাকে সঠিক স্তরে চ্যালেঞ্জ গ্রহণের জন্য উৎসাহিত করে) হ্যাঁ

11. The teachers can identify your weaknesses and help you to overcome them. (শিক্ষকরা আপনার দুর্বলতাগুলো চিহ্নিত করে এবং সেগুলো কাটিয়ে উঠতে আপনাকে সাহায্য করে) হ্যাঁ