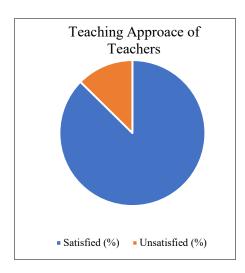

### **Calculation Table**

| Question No.    | 1    | 2    | 3    | 4    | 5    | 6    | 7    | 8    | 9    | 10   | 11   | 12   | 13   | 14   |
|-----------------|------|------|------|------|------|------|------|------|------|------|------|------|------|------|
| Satisfied (%)   | 90.1 | 88.3 | 85.6 | 87.4 | 80.2 | 82.9 | 82.0 | 78.4 | 81.1 | 82.0 | 74.8 | 76.6 | 81.1 | 79.3 |
| Unsatisfied (%) | 9.9  | 11.7 | 14.4 | 12.6 | 19.8 | 17.1 | 18.0 | 21.6 | 18.9 | 18.0 | 25.2 | 23.4 | 18.9 | 20.7 |

3. How well were the teachers able to communicate? (শিক্ষকরা কতটা ভালোভাবে যোগাযোগ করতে পেরেছিলেন?)

4. The teachers approach to teaching can best be described as (শিক্ষকের শিক্ষাদানের পদ্ধতিকে সর্বোত্তমভাবে বর্ণনা করা যেতে পারে)