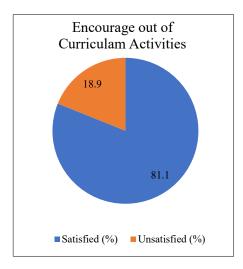

### **Calculation Table**

| Question No.    | 1    | 2    | 3    | 4    | 5    | 6    | 7    | 8    | 9    | 10   | 11   | 12   | 13   | 14   |
|-----------------|------|------|------|------|------|------|------|------|------|------|------|------|------|------|
| Satisfied (%)   | 90.1 | 88.3 | 85.6 | 87.4 | 80.2 | 82.9 | 82.0 | 78.4 | 81.1 | 82.0 | 74.8 | 76.6 | 81.1 | 79.3 |
| Unsatisfied (%) | 9.9  | 11.7 | 14.4 | 12.6 | 19.8 | 17.1 | 18.0 | 21.6 | 18.9 | 18.0 | 25.2 | 23.4 | 18.9 | 20.7 |

13. Teachers encourage you to participate in extracurricular activities. (শিক্ষকরা আপনাকে পাঠ্যক্রম বহির্ভূত কার্যকলাপে অংশগ্রহন করতে উৎসাহিত করে)

14. The overall quality of the teaching-learning process in your institute is very good? (আপনার ইন্সটিটিউটে শিক্ষণ-শিখন পদ্ধতির