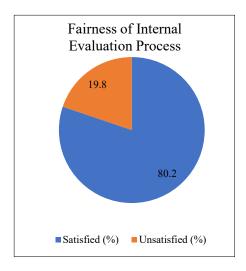

### **Calculation Table**

| Question No.    | 1    | 2    | 3    | 4    | 5    | 6    | 7    | 8    | 9    | 10   | 11   | 12   | 13   | 14   |
|-----------------|------|------|------|------|------|------|------|------|------|------|------|------|------|------|
| Satisfied (%)   | 90.1 | 88.3 | 85.6 | 87.4 | 80.2 | 82.9 | 82.0 | 78.4 | 81.1 | 82.0 | 74.8 | 76.6 | 81.1 | 79.3 |
| Unsatisfied (%) | 9.9  | 11.7 | 14.4 | 12.6 | 19.8 | 17.1 | 18.0 | 21.6 | 18.9 | 18.0 | 25.2 | 23.4 | 18.9 | 20.7 |

5. Fairness of the internal evaluation process by the teachers (শিক্ষকদের দ্বারা অভ্যন্তরীণ মূল্যায়ন পদ্ধতি কতটা নিরপেক্ষ)

6. Was your performance in assignments discussed with you? (অ্যাসাইনমেন্টে আপনার পারফর্মেন্স সম্পর্কে কি আপানার সাথে আলোচনা করা হয়েছিল?)