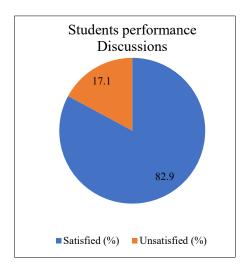

### **Calculation Table**

| Question No.    | 1    | 2    | 3    | 4    | 5    | 6    | 7    | 8    | 9    | 10   | 11   | 12   | 13   | 14   |
|-----------------|------|------|------|------|------|------|------|------|------|------|------|------|------|------|
| Satisfied (%)   | 90.1 | 88.3 | 85.6 | 87.4 | 80.2 | 82.9 | 82.0 | 78.4 | 81.1 | 82.0 | 74.8 | 76.6 | 81.1 | 79.3 |
| Unsatisfied (%) | 9.9  | 11.7 | 14.4 | 12.6 | 19.8 | 17.1 | 18.0 | 21.6 | 18.9 | 18.0 | 25.2 | 23.4 | 18.9 | 20.7 |

5. Fairness of the internal evaluation process by the teachers (শিক্ষকদের দ্বারা অভ্যন্তরীণ মূল্যায়ন পদ্ধতি কতটা নিরপেক্ষ)

6. Was your performance in assignments discussed with you? (অ্যাসাইনমেন্টে আপনার পারফর্মেন্স সম্পর্কে কি আপানার সাথে আলোচনা করা হয়েছিল?)