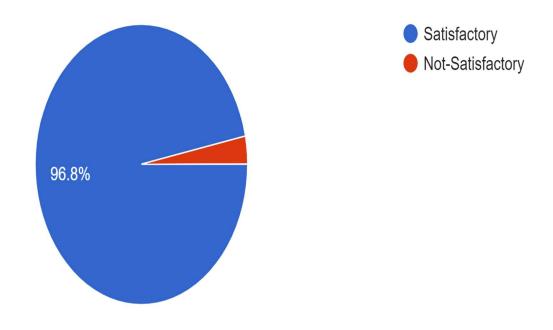

1. Academic sub committee finalizes the master routine after consultation with all the departments.

2. The teachers enhance/upgrade the study material as per the syllabus . 31 responses

3. The department divides the syllabus for its effective implementation, 31 responses

4.Students' responsiveness and interaction in the class is satisfactory 31 responses

5.Teachers also incorporate other means of evaluation system besides the central evaluation system

7.Library facilities with respect to availability and accessibility of student related books is good 31 responses