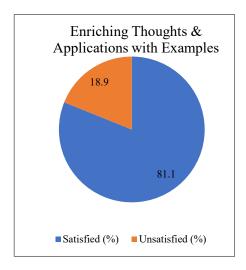

### **Calculation Table**

| Question No.    | 1    | 2    | 3    | 4    | 5    | 6    | 7    | 8    | 9    | 10   | 11   | 12   | 13   | 14   |
|-----------------|------|------|------|------|------|------|------|------|------|------|------|------|------|------|
| Satisfied (%)   | 90.1 | 88.3 | 85.6 | 87.4 | 80.2 | 82.9 | 82.0 | 78.4 | 81.1 | 82.0 | 74.8 | 76.6 | 81.1 | 79.3 |
| Unsatisfied (%) | 9.9  | 11.7 | 14.4 | 12.6 | 19.8 | 17.1 | 18.0 | 21.6 | 18.9 | 18.0 | 25.2 | 23.4 | 18.9 | 20.7 |

8. Your mentor does a necessary follow-up with an assigned task to you, (আপনার পরামর্শদাতা আপনাকে একটি নির্দিষ্ট কাজের সাথে একটি প্রয়োজনীয় ফলো-আপ করেন)

9. The teachers illustrate the concepts through examples and applications. (শিক্ষকরা উদাহরণ এবং প্রয়োগের মাধ্যমে ধারনাগুলি ব্যাখ্যা করেন)