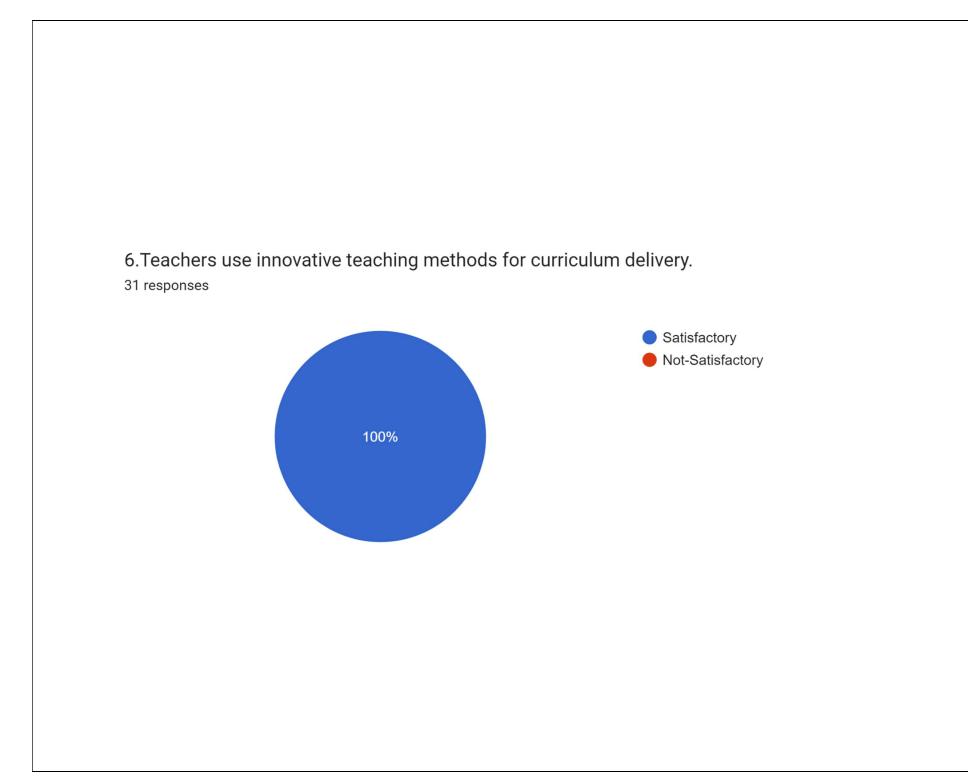

1. Academic sub committee finalizes the master routine after consultation with all the departments.

2. The teachers enhance/upgrade the study material as per the syllabus . 31 responses

3. The department divides the syllabus for its effective implementation, 31 responses