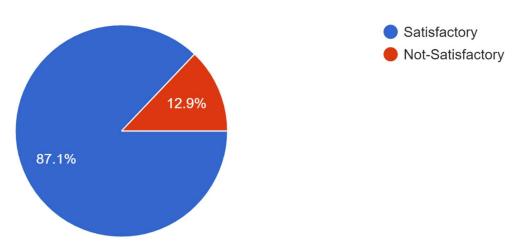

4.Students' responsiveness and interaction in the class is satisfactory 31 responses

5.Teachers also incorporate other means of evaluation system besides the central evaluation system

7.Library facilities with respect to availability and accessibility of student related books is good 31 responses