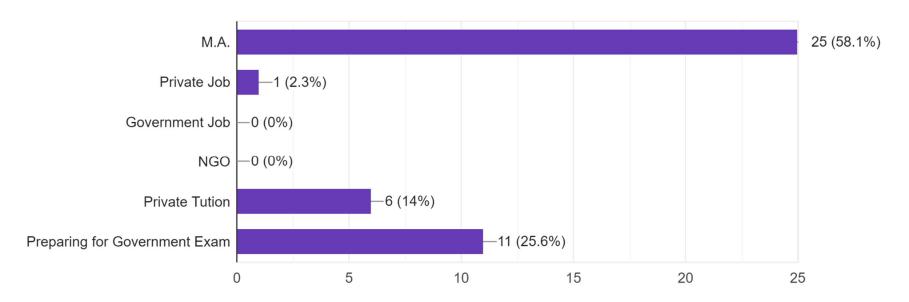

|
| 15. The overall quality of teaching learning experience of the        |
| institution                                                           |
| o Excellent                                                           |
| Very Good                                                             |
| o Good<br>o Poor                                                      |
| Very poor                                                             |
| o very poor                                                           |
| 4                                                                     |
|                                                                       |

### 1. What are you doing currently? (Pleas tick)

43 responses



### 3. Have you qualified any government exam?



4. The role of the Institution in taking active interest in organising Seminars, Conferences & Workshop.

43 responses



5. the Quality of teaching and mentoring process in the institution facilitates cognitive, social and emotional growth.



# 6.The performance of the Institution providing opportunities, learning and holistic growth 43 responses



7. The process undertaken by the Institution in Informing stakeholders about expected competencies, course outcomes and programme outcomes.



8. The role of the Institution in engaging students with monitoring, review and continuous quality improvement of the teaching, learning process.

43 responses



9. The role of the institutions in encouraging student centric methods for enhancing lea