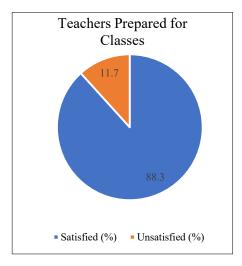

### **Calculation Table**

| Question No.    | 1    | 2    | 3    | 4    | 5    | 6    | 7    | 8    | 9    | 10   | 11   | 12   | 13   | 14   |
|-----------------|------|------|------|------|------|------|------|------|------|------|------|------|------|------|
| Satisfied (%)   | 90.1 | 88.3 | 85.6 | 87.4 | 80.2 | 82.9 | 82.0 | 78.4 | 81.1 | 82.0 | 74.8 | 76.6 | 81.1 | 79.3 |
| Unsatisfied (%) | 9.9  | 11.7 | 14.4 | 12.6 | 19.8 | 17.1 | 18.0 | 21.6 | 18.9 | 18.0 | 25.2 | 23.4 | 18.9 | 20.7 |

# Report

1. How much of the syllabus was covered in the class? (সিলেবাসের কতটুকু অংশ ক্লাসে সম্পূর্ন করা হয়েছিল?)

2. How well did the teachers prepare for the classes? (শিক্ষকরা ক্লাসের জন্য কতটা ভালোভাবে প্রস্তুতি নিয়েছিলেন?)