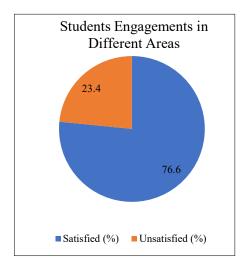

### **Calculation Table**

| Question No.    | 1    | 2    | 3    | 4    | 5    | 6    | 7    | 8    | 9    | 10   | 11   | 12   | 13   | 14   |
|-----------------|------|------|------|------|------|------|------|------|------|------|------|------|------|------|
| Satisfied (%)   | 90.1 | 88.3 | 85.6 | 87.4 | 80.2 | 82.9 | 82.0 | 78.4 | 81.1 | 82.0 | 74.8 | 76.6 | 81.1 | 79.3 |
| Unsatisfied (%) | 9.9  | 11.7 | 14.4 | 12.6 | 19.8 | 17.1 | 18.0 | 21.6 | 18.9 | 18.0 | 25.2 | 23.4 | 18.9 | 20.7 |

12. The institution tries to engage students in the monitoring, review and continues quality improvement of the teaching learning process, (প্রতিষ্ঠানটি ছাত্রদের নিরীক্ষণ, পর্যালোচনা এবং শিক্ষণ-শিখন প্রক্রিয়ার মান উন্নয়নে শিক্ষার্থীদের যুক্ত করার চেষ্টা করে)