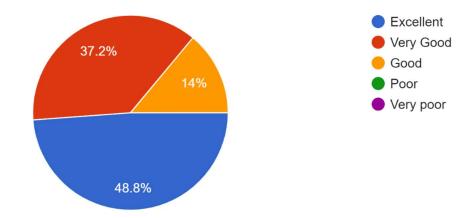

# 6.The performance of the Institution providing opportunities, learning and holistic growth 43 responses

7. The process undertaken by the Institution in Informing stakeholders about expected competencies, course outcomes and programme outcomes.