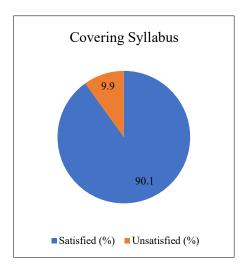

### **Calculation Table**

| Question No.    | 1    | 2    | 3    | 4    | 5    | 6    | 7    | 8    | 9    | 10   | 11   | 12   | 13   | 14   |
|-----------------|------|------|------|------|------|------|------|------|------|------|------|------|------|------|
| Satisfied (%)   | 90.1 | 88.3 | 85.6 | 87.4 | 80.2 | 82.9 | 82.0 | 78.4 | 81.1 | 82.0 | 74.8 | 76.6 | 81.1 | 79.3 |
| Unsatisfied (%) | 9.9  | 11.7 | 14.4 | 12.6 | 19.8 | 17.1 | 18.0 | 21.6 | 18.9 | 18.0 | 25.2 | 23.4 | 18.9 | 20.7 |

# Report

1. How much of the syllabus was covered in the class? (সিলেবাসের কতটুকু অংশ ক্লাসে সম্পূর্ন করা হয়েছিল?)

2. How well did the teachers prepare for the classes? (শিক্ষকরা ক্লাসের জন্য কতটা ভালোভাবে প্রস্তুতি নিয়েছিলেন?)