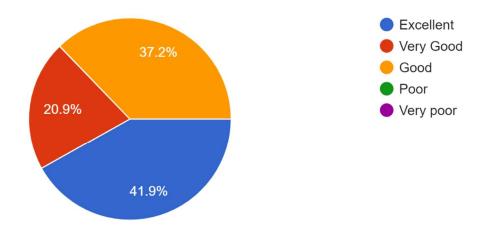

# 6.The performance of the Institution providing opportunities, learning and holistic growth 43 responses

7. The process undertaken by the Institution in Informing stakeholders about expected competencies, course outcomes and programme outcomes.