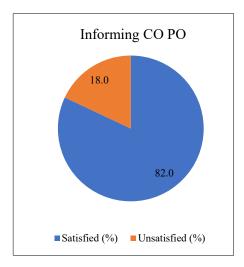

### **Calculation Table**

| Question No.    | 1    | 2    | 3    | 4    | 5    | 6    | 7    | 8    | 9    | 10   | 11   | 12   | 13   | 14   |
|-----------------|------|------|------|------|------|------|------|------|------|------|------|------|------|------|
| Satisfied (%)   | 90.1 | 88.3 | 85.6 | 87.4 | 80.2 | 82.9 | 82.0 | 78.4 | 81.1 | 82.0 | 74.8 | 76.6 | 81.1 | 79.3 |
| Unsatisfied (%) | 9.9  | 11.7 | 14.4 | 12.6 | 19.8 | 17.1 | 18.0 | 21.6 | 18.9 | 18.0 | 25.2 | 23.4 | 18.9 | 20.7 |

7. Teachers inform you about your expected competencies, course outcomes (CO) and programme outcomes (PO) (শিক্ষকরা আপনাকে আপনার প্রত্যাশিত কর্মদক্ষতা ও কোর্সের ফলাফল এবং প্রোগ্রামের ফলাফল সম্পর্কে অবহিত করেন)