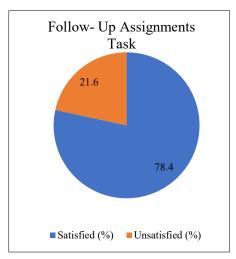

### **Calculation Table**

| Question No.    | 1    | 2    | 3    | 4    | 5    | 6    | 7    | 8    | 9    | 10   | 11   | 12   | 13   | 14   |
|-----------------|------|------|------|------|------|------|------|------|------|------|------|------|------|------|
| Satisfied (%)   | 90.1 | 88.3 | 85.6 | 87.4 | 80.2 | 82.9 | 82.0 | 78.4 | 81.1 | 82.0 | 74.8 | 76.6 | 81.1 | 79.3 |
| Unsatisfied (%) | 9.9  | 11.7 | 14.4 | 12.6 | 19.8 | 17.1 | 18.0 | 21.6 | 18.9 | 18.0 | 25.2 | 23.4 | 18.9 | 20.7 |

8. Your mentor does a necessary follow-up with an assigned task to you, (আপনার পরামর্শদাতা আপনাকে একটি নির্দিষ্ট কাজের সাথে একটি প্রয়োজনীয় ফলো-আপ করেন)

9. The teachers illustrate the concepts through examples and applications. (শিক্ষকরা উদাহরণ এবং প্রয়োগের মাধ্যমে ধারনাগুলি ব্যাখ্যা করেন)